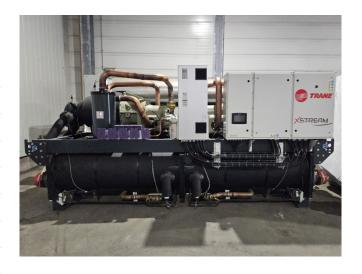

#### **Used Trane RTHF 535 HSE**

New Trane RTHF 535 HSE XStream water cooled chiller on R1234ze build in 2020. Complete with 2 Trane CHHC1C2D0P0 screw compressors each with a Trane TR200 frequency drive, Trane CDS C550A shell and tube condensor, shell and tube evaporator and a control panel with a Trane TD7 colour display.