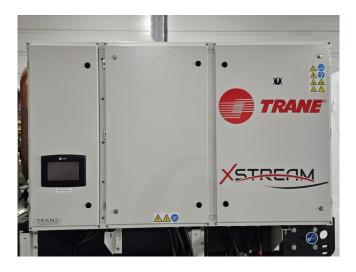

#### **Used Trane RTHF 535 HSE**

New Trane RTHF 535 HSE XStream water cooled chiller on R1234ze build in 2020. Complete with 2 Trane CHHC1C2D0P0 screw compressors each with a Trane TR200 frequency drive, Trane CDS C550A shell and tube condensor, shell and tube evaporator and a control panel with a Trane TD7 colour display.