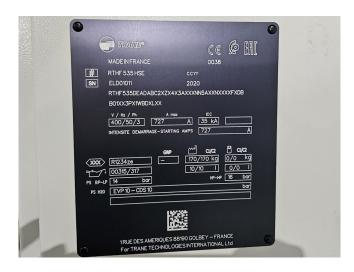

## **Specifications**

| Brand                | Trane                |
|----------------------|----------------------|
| Туре                 | RTHF 535 HSE         |
| Product type         | Water Cooled Chiller |
| Capacity kW          | 1810,0               |
| Capacity Tons        | 514,7                |
| Refrigerant          | Freon                |
| Refrigerant Type     | R1234ze              |
| Weight in kg.        | 9959                 |
| Sizes                | 4800x1800x2200 mm    |
|                      | (LxWxH)              |
| Compressor(s) type & | 2x Trane CHHC1C2D0P0 |
| model                |                      |
| Display              | Trane TD7            |
| Remarks              | Y.o.b. 2020          |