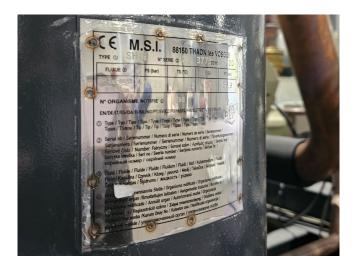

## **Specifications**

| Brand                | Trane                |
|----------------------|----------------------|
| Туре                 | RTHF 535 HSE         |
| Product type         | Water Cooled Chiller |
| Capacity kW          | 1810,0               |
| Capacity Tons        | 514,7                |
| Refrigerant          | Freon                |
| Refrigerant Type     | R1234ze              |
| Weight in kg.        | 9959                 |
| Sizes                | 4800x1800x2200 mm    |
|                      | (LxWxH)              |
| Compressor(s) type & | 2x Trane CHHC1C2D0P0 |
| model                |                      |
| Display              | Trane TD7            |
| Remarks              | Y.o.b. 2020          |