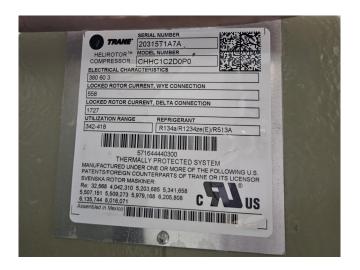

## **Specifications**

| Brand                | Trane                |
|----------------------|----------------------|
| Туре                 | RTHF 535 HSE         |
| Product type         | Water Cooled Chiller |
| Capacity kW          | 1810,0               |
| Capacity Tons        | 514,7                |
| Refrigerant          | Freon                |
| Refrigerant Type     | R1234ze              |
| Weight in kg.        | 9959                 |
| Sizes                | 4800x1800x2200 mm    |
|                      | (LxWxH)              |
| Compressor(s) type & | 2x Trane CHHC1C2D0P0 |
| model                |                      |
| Display              | Trane TD7            |
| Remarks              | Y.o.b. 2020          |

#### **Used Trane RTHF 535 HSE**

New Trane RTHF 535 HSE XStream water cooled chiller on R1234ze build in 2020. Complete with 2 Trane CHHC1C2D0P0 screw compressors each with a Trane TR200 frequency drive, Trane CDS C550A shell and tube condensor, shell and tube evaporator and a control panel with a Trane TD7 colour display.