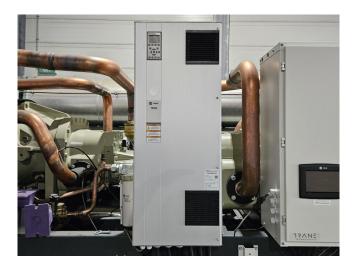

#### **Used Trane RTHF 535 HSE**

New Trane RTHF 535 HSE XStream water cooled chiller on R1234ze build in 2020. Complete with 2 Trane CHHC1C2D0P0 screw compressors each with a Trane TR200 frequency drive, Trane CDS C550A shell and tube condensor, shell and tube evaporator and a control panel with a Trane TD7 colour display.