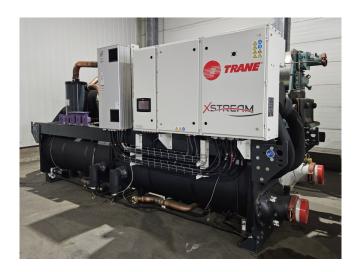

#### **Used Trane RTHF 535 HSE**

New Trane RTHF 535 HSE XStream water cooled chiller on R1234ze build in 2020. Complete with 2 Trane CHHC1C2D0P0 screw compressors each with a Trane TR200 frequency drive, Trane CDS C550A shell and tube condensor, shell and tube evaporator and a control panel with a Trane TD7 colour display.