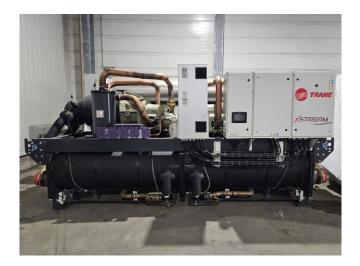

#### **Used Trane RTHF 535 HSE**

New Trane RTHF 535 HSE XStream water cooled chiller on R1234ze build in 2020. Complete with 2 Trane CHHC1C2D0P0 screw compressors each with a Trane TR200 frequency drive, Trane CDS C550A shell and tube condensor, shell and tube evaporator and a control panel with a Trane TD7 colour display.