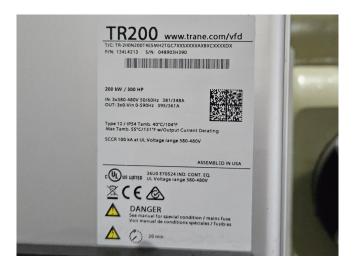

#### **Used Trane RTHF 535 HSE**

New Trane RTHF 535 HSE XStream water cooled chiller on R1234ze build in 2020. Complete with 2 Trane CHHC1C2D0P0 screw compressors each with a Trane TR200 frequency drive, Trane CDS C550A shell and tube condensor, shell and tube evaporator and a control panel with a Trane TD7 colour display.